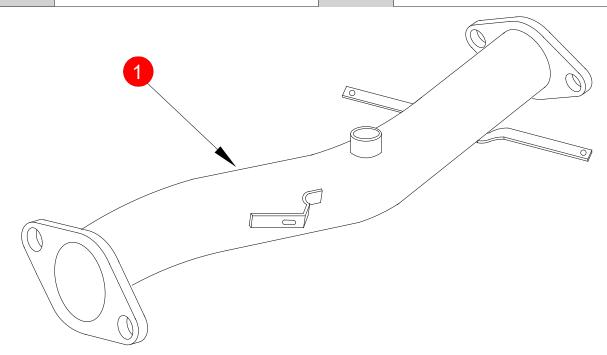

| NO.       | PART NO.               | DESCRIPTION     | QTY      | CLASSIFICATION | Motorsport Use Only |
|-----------|------------------------|-----------------|----------|----------------|---------------------|
| 1         | 065SU                  | Cat Replacement | 1        | HOMOLOGATED    | No                  |
| NOTE: ENS | URE SCORPION SYSTEM IS | DATE            | 24/10/11 |                |                     |
|           |                        | ISSUE           | 02       |                |                     |
|           |                        | AUTHORISED      | T.ROWLEY |                |                     |